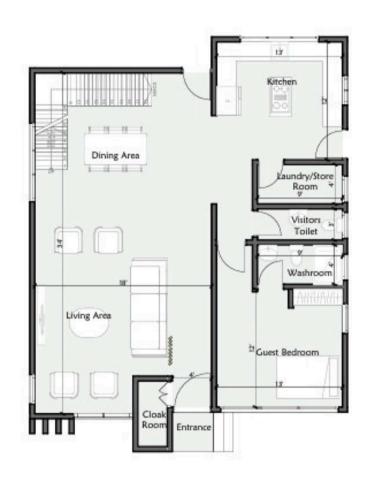

DETACHED HOMES STARTING FROM \$219,900 USD

**GROUND FLOOR** 

FIRST FLOOR

- 4 Bedrooms
- 4.5 Bathrooms
- 3 Car Parking
- Backyard

- 257 Sqm2767 Sq Ft
- 10 Ft Ceiling
- Security

TOWNHOMES
STARTING
FROM
\$129,900 USD