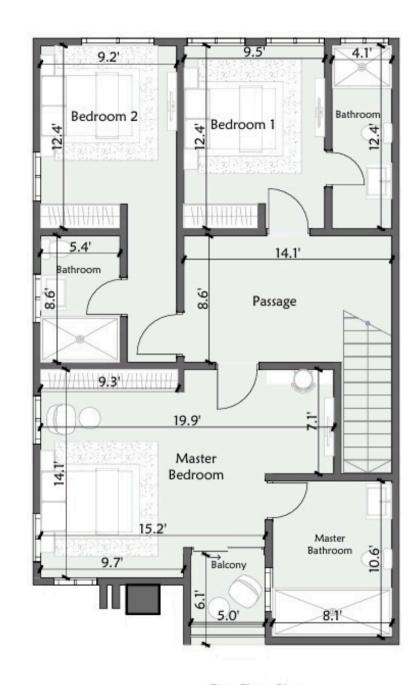

DETACHED HOMES STARTING FROM \$219,900 USD

**GROUND FLOOR** 

FIRST FLOOR

- 4 Bedrooms
- 4.5 Bathrooms
- 3 Car Parking
- Backyard

- 257 Sqm2767 Sq Ft
- 10 Ft Ceiling
- Security

TOWNHOMES
STARTING
FROM
\$129,900 USD

## DETACH HOMES - From \$219,900 USD

- \$5,000 with the offer
- 20% of the purchase price minus the initial deposit within 10 days
- 20% of the purchase price within 90 days
- 20% of the purchase price within 180 days
- 20% of the purchase price within 280 days
- 20% at occupancy
- Move in 12-14 Months