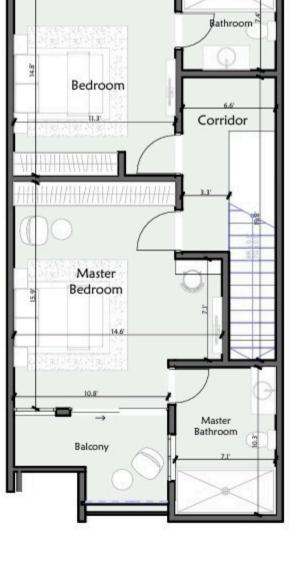

DETACHED HOMES STARTING FROM \$219,900 USD

**GROUND FLOOR** 

FIRST FLOOR

- 4 Bedrooms
- 4.5 Bathrooms
- 3 Car Parking
- Backyard

- 257 Sqm2767 Sq Ft
- 10 Ft Ceiling
- Security

TOWNHOMES
STARTING
FROM
\$129,900 USD

## DETACH HOMES - From \$219,900 USD

- \$5,000 with the offer
- 20% of the purchase price minus the initial deposit within 10 days
- 20% of the purchase price within 90 days
- 20% of the purchase price within 180 days
- 20% of the purchase price within 280 days
- 20% at occupancy
- Move in 12-14 Months