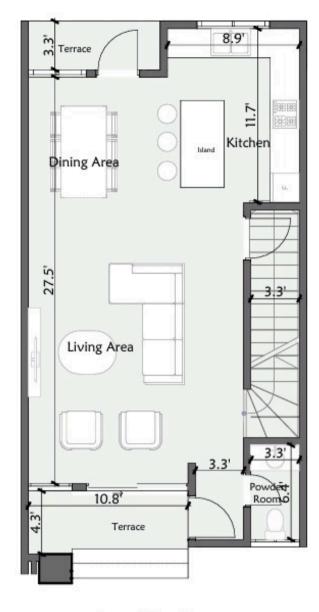

Ground Floor Plan

- 2 Car Parking
  - Backyard

- 139 Sqm1496 Sq Ft

First Floor Plan

- 10 Ft Ceiling
- Balcony

• 2 Bedrooms • 2.5 Bathrooms

Ground Floor Plan

First Floor Plan

## TOWNHOMES - From \$129,900 USD

- \$5,000 with the offer
- 40% of the purchase price minus the initial deposit within 10 days
- 40% of the purchase price within 90 days
- 20% at occupancy
- Move in 4-6 Months