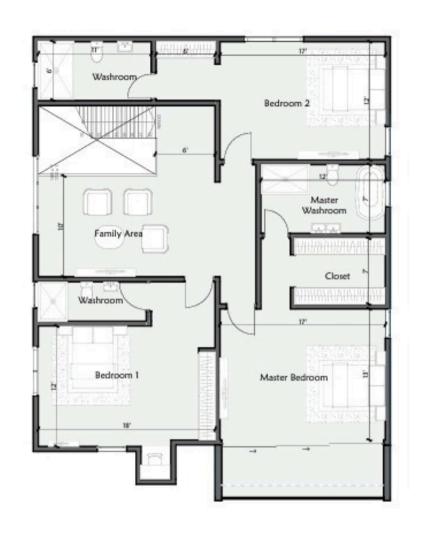

DETACHED HOMES STARTING FROM \$219,900 USD

**GROUND FLOOR** 

FIRST FLOOR

- 4 Bedrooms
- 4.5 Bathrooms
- 3 Car Parking
- Backyard

- 257 Sqm2767 Sq Ft
- 10 Ft Ceiling
- Security

TOWNHOMES
STARTING
FROM
\$129,900 USD