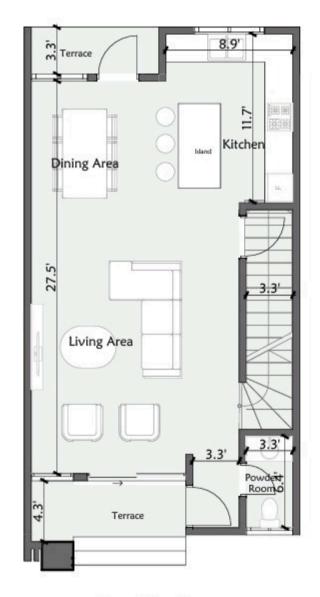

Ground Floor Plan

- 2 Car Parking
  - Backyard

- 139 Sqm1496 Sq Ft

First Floor Plan

- 10 Ft Ceiling
- Balcony

• 2 Bedrooms • 2.5 Bathrooms

Ground Floor Plan

First Floor Plan